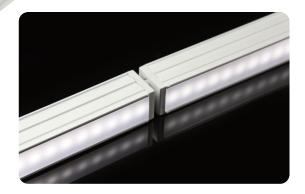

Starbucks chose to install 16 of MaxLite's six-watt Plug-and-Play LED Lightbars, installed in a complete circuit around the mural beneath a frame. The cool operating fixtures now provide a balanced glow of warm color that enriches the mood of the mural and draws customers in to view and enjoy.