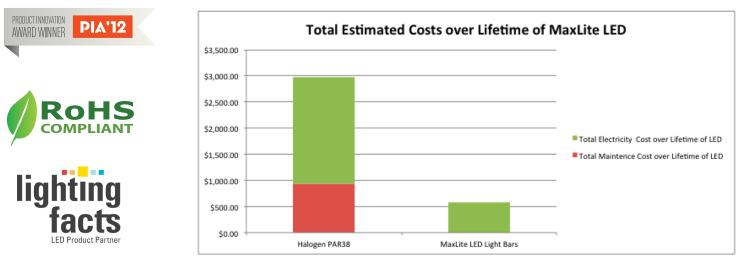

The LED fixtures will save the coffee house 78 percent in energy, or 12,200 kWh, and \$2,404 in energy and maintenance costs throughout L70-rated the 50,000-hour lifetime of the fixtures, compared with the proposed halogen PAR38 bulbs.