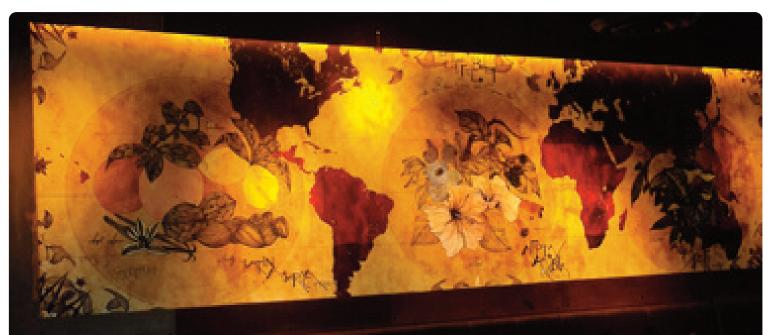

-- Richard Antiporda Vice President of Sales, Canterra Lighting

A newly renovated Starbucks coffee house in Tempe, Arizona, features a new 16-foot cartography-inspired bold mural with flowers in an old-world painting style positioned along the customer seating area. While the mural had a strong use of shape and line with rich colors, the painting needed good quality lighting that would transition it from a backsplash to a focal point in the room.

Richard Antiporda of Canterra Lighting in Scottsdale, Arizona, worked with the Starbucks to find an energy-efficient and low-maintenance alternative to using four 85-watt halogen PAR38 bulbs, which are known to frequently burn out and would leave the mural unlit in large areas; even when fully lit, the PARs would produce sharp lines and bright spots that would distract customers from the artwork.

Starbucks chose to install 16 of MaxLite's six-watt Plug-and-Play LED Lightbars, installed in a complete circuit around the mural beneath a frame. The cool operating fixtures now provide a balanced glow of warm color that enriches the mood of the mural and draws customers in to view and enjoy.