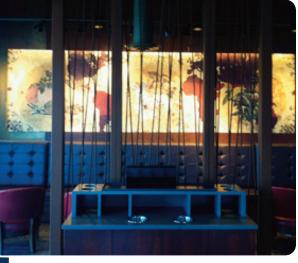

-- Richard Antiporda Vice President of Sales, Canterra Lighting

A newly renovated Starbucks coffee house in Tempe, Arizona, features a new 16-foot cartography-inspired bold mural with flowers in an old-world painting style positioned along the customer seating area. While the mural had a strong use of shape and line with rich colors, the painting needed good quality lighting that would transition it from a backsplash to a focal point in the room.

Richard Antiporda of Canterra Lighting in Scottsdale, Arizona, worked with the Starbucks to find an energy-efficient and low-maintenance alternative to using four 85-watt halogen PAR38 bulbs, which are known to frequently burn out and would leave the mural unlit in large areas; even when fully lit, the PARs would produce sharp lines and bright spots that would distract customers from the artwork.

Starbucks chose to install 16 of MaxLite's six-watt Plug-and-Play LED Lightbars, installed in a complete circuit around the mural beneath a frame. The cool operating fixtures now provide a balanced glow of warm color that enriches the mood of the mural and draws customers in to view and enjoy.