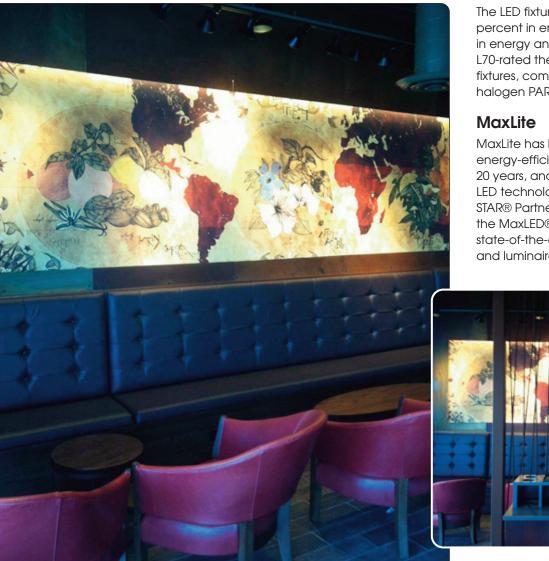

-- Richard Antiporda Vice President of Sales, Canterra Lighting

A newly renovated Starbucks coffee house in Tempe, Arizona, features a new 16-foot cartography-inspired bold mural with flowers in an old-world painting style positioned along the customer seating area. While the mural had a strong use of shape and line with rich colors, the painting needed good quality lighting that would transition it from a backsplash to a focal point in the room.

Richard Antiporda of Canterra Lighting in Scottsdale, Arizona, worked with the Starbucks to find an energy-efficient and low-maintenance alternative to using four 85-watt halogen PAR38 bulbs, which are known to frequently burn out and would leave the mural unlit in large areas; even when fully lit, the PARs would produce sharp lines and bright spots that would distract customers from the artwork.

Starbucks chose to install 16 of MaxLite's six-watt Plug-and-Play LED Lightbars, installed in a complete circuit around the mural beneath a frame. The cool operating fixtures now provide a balanced glow of warm color that enriches the mood of the mural and draws customers in to view and enjoy.