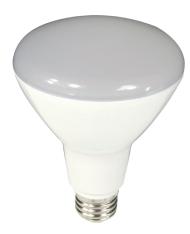

-- Jennifer Parrotta Ciaglia Co-Owner, Salon 518

Salon 518, a new construction in Short Hills, New Jersey, chose MaxLite LED BR lamps for general lighting throughout the 2,000-square-foot space, which provides hair styling services to its clients. The interior of the salon is modern, yet romantic, with shades of white, cream and gray contrasting against dark hardwood floors throughout the space. When it came time to select lighting for the new business, salon co-owner Jennifer Parrotta Ciaglia knew she needed illumination that was bright enough for her stylists to work under, but not too harsh on clients' eyes. She was also concerned with choosing a light source that would help keep her operating costs down. She chose MaxLite's LED BR lamps for their long life, energy efficiency, high color-rendering index and sleek design. Seventy downlight fixtures in the salon were fitted with 11-watt BR30 lamps in a color temperature of 4100K, to create a bright, contemporary atmosphere that would be welcoming and comfortable for guests while enabling stylists to accurately cut hair and perform color treatments such as highlights and lowlights. The LED lamps consume 60 percent less energy than conventional light sources and operate at cooler temperatures, which will help the salon save significantly on its annual electricity costs.