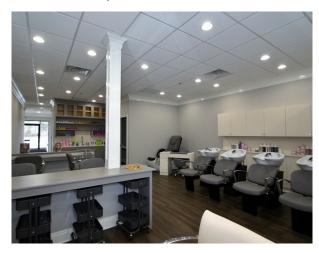

-- Jennifer Parrotta Ciaglia Co-Owner, Salon 518

Salon 518, a new construction in Short Hills, New Jersey, chose MaxLite LED BR lamps for general lighting throughout the 2,000-square-foot space, which provides hair styling services to its clients. The interior of the salon is modern, yet romantic, with shades of white, cream and gray contrasting against dark hardwood floors throughout the space. When it came time to select lighting for the new business, salon co-owner Jennifer Parrotta Ciaglia knew she needed illumination that was bright enough for her stylists to work under, but not too harsh on clients' eyes. She was also concerned with choosing a light source that would help keep her operating costs down. She chose MaxLite's LED BR lamps for their long life, energy efficiency, high color-rendering index and sleek design. Seventy downlight fixtures in the salon were fitted with 11-watt BR30 lamps in a color temperature of 4100K, to create a bright, contemporary atmosphere that would be welcoming and comfortable for guests while enabling stylists to accurately cut hair and perform color treatments such as highlights and lowlights. The LED lamps consume 60 percent less energy than conventional light sources and operate at cooler temperatures, which will help the salon save significantly on its annual electricity costs.