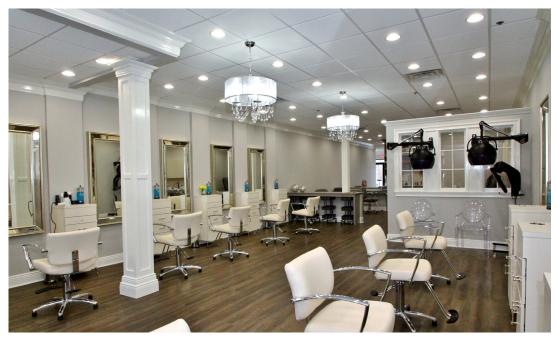

-- Jennifer Parrotta Ciaglia Co-Owner, Salon 518

Salon 518, a new construction in Short Hills, New Jersey, chose MaxLite LED BR lamps for general lighting throughout the 2,000-square-foot space, which provides hair styling services to its clients. The interior of the salon is modern, yet romantic, with shades of white, cream and gray contrasting against dark hardwood floors throughout the space. When it came time to select lighting for the new business, salon co-owner Jennifer Parrotta Ciaglia knew she needed illumination that was bright enough for her stylists to work under, but not too harsh on clients' eyes. She was also concerned with choosing a light source that would help keep her operating costs down. She chose MaxLite's LED BR lamps for their long life, energy efficiency, high color-rendering index and sleek design. Seventy downlight fixtures in the salon were fitted with 11-watt BR30 lamps in a color temperature of 4100K, to create a bright, contemporary atmosphere that would be welcoming and comfortable for guests while enabling stylists to accurately cut hair and perform color treatments such as highlights and lowlights. The LED lamps consume 60 percent less energy than conventional light sources and operate at cooler temperatures, which will help the salon save significantly on its annual electricity costs.