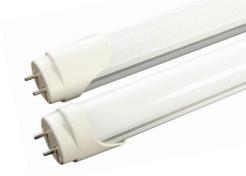

#### The Solution

Mr. Hresko and his team at Bmore Green replaced 50 35-watt MR11 halogen lamps in the two display cases with just four 20-watt LED Linear T8 Lamps, reducing the energy consumption by 1,670 watts, or 95 percent.