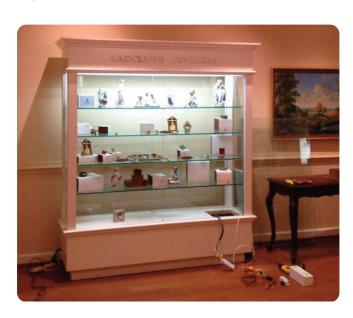

## The Challenaes

Radcliffe Jewelers, a premier retailer of luxury merchandise in Towson, MD, wanted to decrease their energy consumption and increase the quality of light in two glass display cases that showcase figurines and other collectables. The display cases were lit with poor quality lamps that gave off a yellowish tint and produced a great amount of heat that could be felt through the glass, which would in turn alter the color of the figurines within the case.

### The Benefits

Mr. Hresko said that MaxLite's products, in conjunction with a larger overall retrofit of the retailer's existing lighting products, enabled the store's air conditioning unit to turn off for the time ever in the 15-year history of the store. He said that this was due to cool operating LED products that helped to reduce the temperature within the store, enabling the outside ambient temperature of the mall to negate the need for air conditioning. Additionally, the cool operating LED lamps do not fade the color of the figurines and showcase them in a bright, high-quality light.