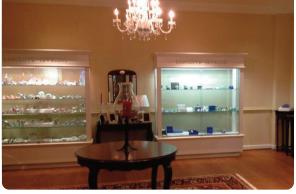

## The Challenaes

Radcliffe Jewelers, a premier retailer of luxury merchandise in Towson, MD, wanted to decrease their energy consumption and increase the quality of light in two glass display cases that showcase figurines and other collectables. The display cases were lit with poor quality lamps that gave off a yellowish tint and produced a great amount of heat that could be felt through the glass, which would in turn alter the color of the figurines within the case.

#### The Solution

Mr. Hresko and his team at Bmore Green replaced 50 35-watt MR11 halogen lamps in the two display cases with just four 20-watt LED Linear T8 Lamps, reducing the energy consumption by 1,670 watts, or 95 percent.

### The Benefits

Mr. Hresko said that MaxLite's products, in conjunction with a larger overall retrofit of the retailer's existing lighting products, enabled the store's air conditioning unit to turn off for the time ever in the 15-year history of the store. He said that this was due to cool operating LED products that helped to reduce the temperature within the store, enabling the outside ambient temperature of the mall to negate the need for air conditioning. Additionally, the cool operating LED lamps do not fade the color of the figurines and showcase them in a bright, high-quality light.