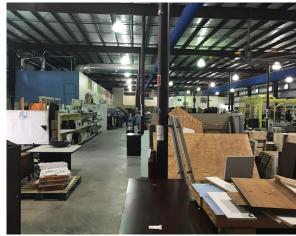

## CASE STUDY

The Dorchester Habitat for Humanity ReStore in Summerville, South Carolina sells new and gently used building materials, appliances and furniture at discount prices to help fund the building of homes for Habitat for Humanity partner families in the local community. The expansive showroom of the Dorchester ReStore was lit by a system of 400-watt metal halide high bay fixtures suspended from the 20-foot ceiling. Not only were the metal halide high bays expensive to operate and maintain, they produced shadows and glare that made the facility and merchandise look less appealing to customers. The ReStore needed a lighting solution that would save energy while brightening up the entire space.

## - Pat Wylie, manager, Dorchester Habitat for Humanity ReStore

After: Illumination is even and colors pop

Before: Shadows and glare detract from merchandise