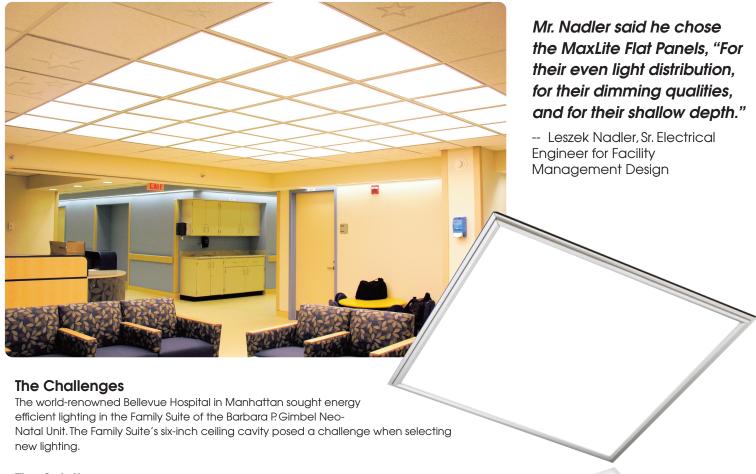

## MaxLite Delivers Energy Efficient LED Flat Panels in Bellevue Hospital in Manhattan

## The Solution

Working closely with Frank Albani of Monarch Electric, MaxLite deployed energy efficient Edge Lit LED Flat Panels with surgical precision in the Family Suite. The 36 newly installed fixtures were designed with a shallow 1.6-inch depth for easy installation with a tight fit in the facility's small ceiling cavities. Optimal general and ambient lighting are provided for the facility's varying uses, including a space for 24-hour family visitations and child developmental classes, medical consultations, CPR training, and a private place to make a phone call or relax.